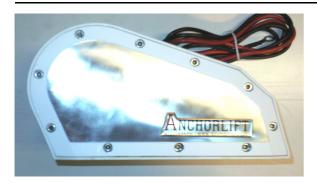

## Note!

Before mounting the cover, make shore the cover is absolutly flat. After the polishing the cover can bend a bit.

Mount stainless steel cover on windlass.