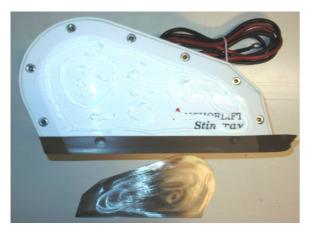

## Mount Stainless Steel cover Stingray SC512 SC712

Add some tape so that the lower bolts are hidden Clean with alcohol.

Sand with sand paper on the field where the steel plate shall be on the windlass and back side of steel cover.