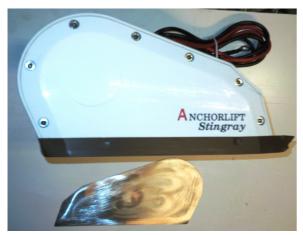

## Mount Stainless Steel cover Stingray SC512 SC712

Add some tape so that the lower bolts are hidden Clean with alcohol.

Sand with sand paper on the field where the steel plate shall be on the windlass and back side of steel cover.